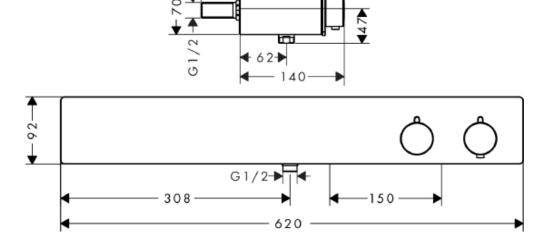

## **SPECIFICATION** SHEET - fittings

| BRAND:                         | hansgrohe                                                                                                                                          | Product Photo: |
|--------------------------------|----------------------------------------------------------------------------------------------------------------------------------------------------|----------------|
| ORIGIN:                        | Germany                                                                                                                                            |                |
| SERIES:                        | Raindance E                                                                                                                                        |                |
| PRODUCT<br>DESCRIPTION:        | ShowerTablet Thermostat 600 Universal for exposed installation for 2 functions • flow rate handshower: 14 l/min • flow rate upper outlet: 28 l/min |                |
| MODEL No.                      | 13108 400                                                                                                                                          | (Sealt)        |
| FINISH/COLOUR:                 | White / Chrome                                                                                                                                     |                |
| DIMENSIONS:                    | 140mm x 620mm x 92mm                                                                                                                               |                |
| OPTIONAL<br>MATCHING<br>PARTS: | 13129180 basic set                                                                                                                                 |                |